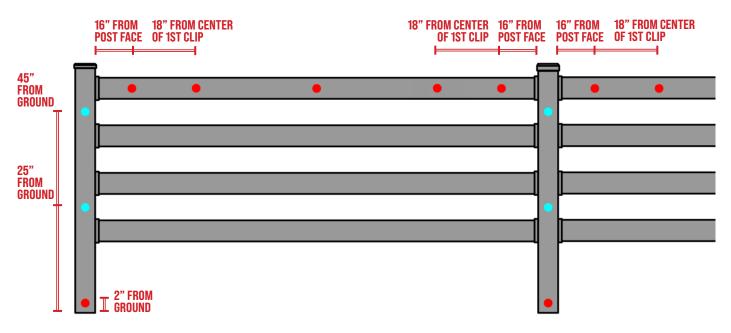

# **WIRE MESH CLIP PLACEMENT DIAGRAMS**

For the standard wire mesh system shown in red, the number of wire mesh clips needed per section is 7.

Additional wire mesh clips are recommended in areas with heavy snowfall. In cases of snow, clips are shown in blue, placed in addition to the standard placement. The number of wire mesh clips needed per section is 11 total. Please reference diagrams below for snow placement.

We recommend purchasing slightly more clips than needed in case of error.

End & Line Post Wire Mesh Clips Front View

**End & Line Post Wire Mesh Clips Top Down View** 