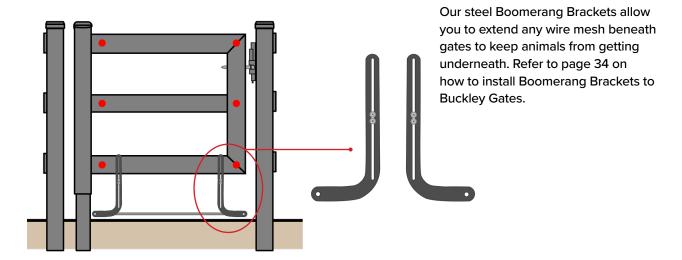

# **3 RAIL GATES**

For 4 ft and Section gates, 6 wire mesh clips are needed. For 12 ft gates, 9 wire mesh clips are needed. There are no additional clips needed for snow. Please reference diagrams below for wire mesh clip placement on 3 rail gates.

## 4 Foot & Section Gate (~8.4ft) Placement