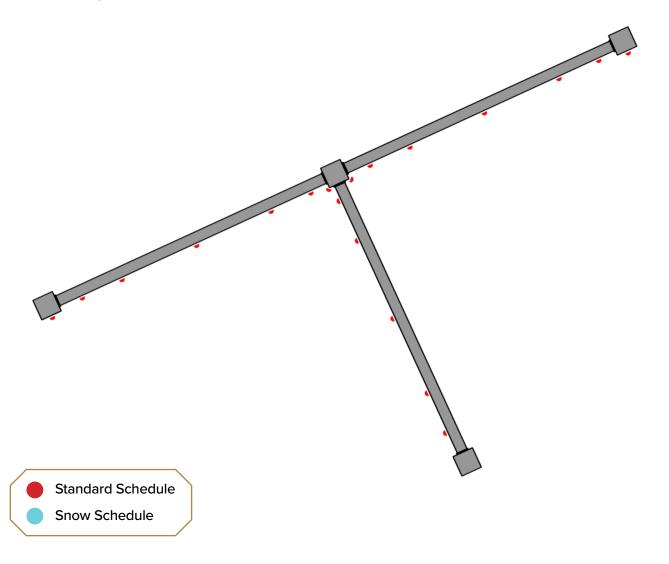

## **Corner Post Front View**

Corner Post Top Down View

**Tee Post Front View** 

Tee Post Top Down View