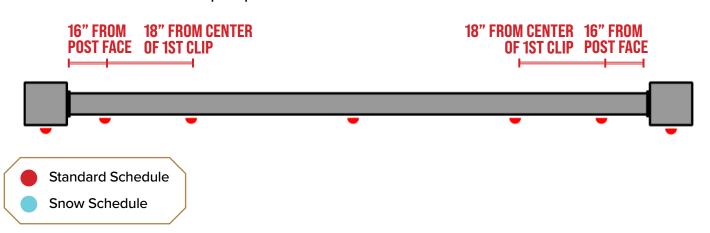

# **3 RAIL GATES**

For 4 ft and Section gates, 6 wire mesh clips are needed. For 12 ft gates, 9 wire mesh clips are needed. There are no additional clips needed for snow. Please reference diagrams below for wire mesh clip placement on 3 rail gates.

## 4 Foot & Section Gate (~8.4ft) Placement