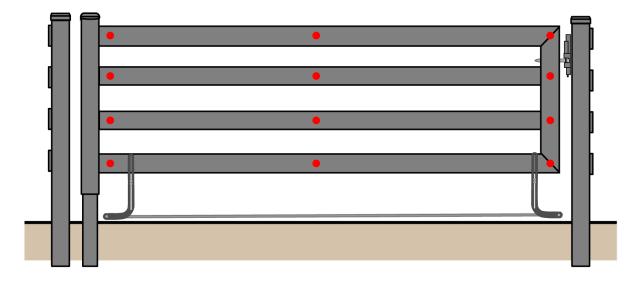

# **4 RAIL GATES**

For 4 ft and Section gates, 8 wire mesh clips are needed. For 12 ft gates, 12 wire mesh clips are needed. There are no additional clips needed for snow. Please reference diagrams below for wire mesh clip placement on 4 rail gates.

#### 12 Foot Gate Placement