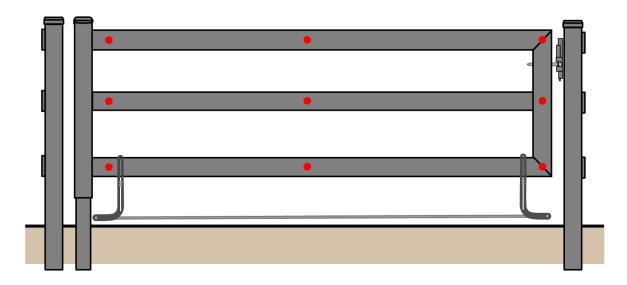

# **3 RAIL GATES**

For 4 ft and Section gates, 6 wire mesh clips are needed. For 12 ft gates, 9 wire mesh clips are needed. There are no additional clips needed for snow. Please reference diagrams below for wire mesh clip placement on 3 rail gates.

#### 12 Foot Gate Placement