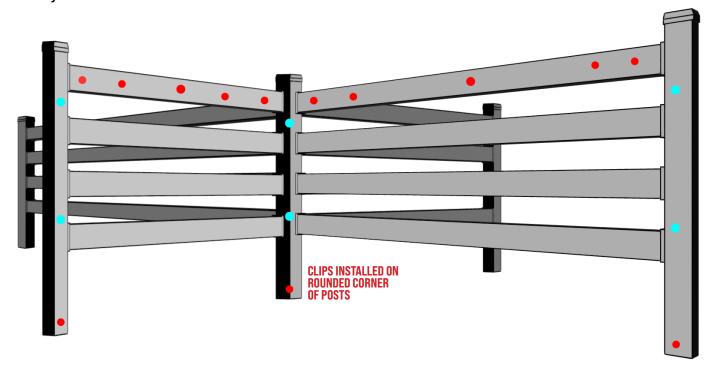

## 4-Way Post Front View

## 4-Way Post Top Down View

Wire mesh clips can be applied on either side of the enclosure if using tee or 4-way posts. Placement may depend on where animals are placed in the enclosure. It's possible to install wire mesh on both sides, but usually not necessary. Please ask your sales representative for specific recommendations for unique situations.