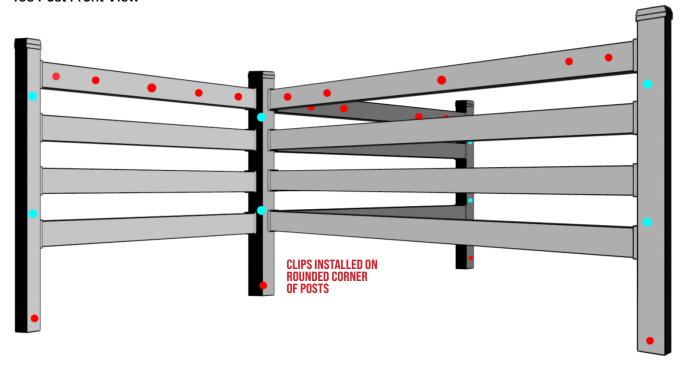

## 4-Way Post Front View

## 4-Way Post Top Down View

Wire mesh clips can be applied on either side of the enclosure if using tee or 4-way posts. Placement may depend on where animals are placed in the enclosure. It's possible to install wire mesh on both sides, but usually not necessary. Please ask your sales representative for specific recommendations for unique situations.