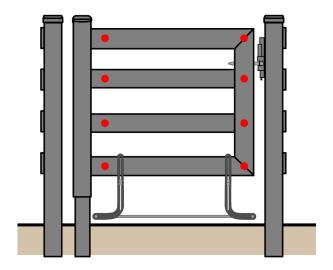

# **4 RAIL GATES**

For 4 ft and Section gates, 8 wire mesh clips are needed. For 12 ft gates, 12 wire mesh clips are needed. There are no additional clips needed for snow. Please reference diagrams below for wire mesh clip placement on 4 rail gates.

#### **4 Foot & Section Gate Placement**