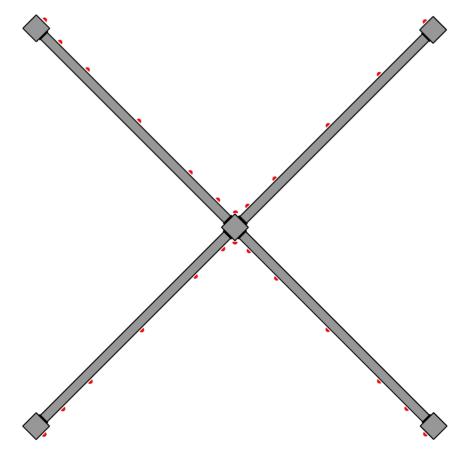

## 4-Way Post Top Down View

Wire mesh clips can be applied on either side of the enclosure if using tee or 4-way posts. Placement may depend on where animals are placed in the enclosure. It's possible to install wire mesh on both sides, but usually not necessary. Please ask your sales representative for specific recommendations for unique situations.