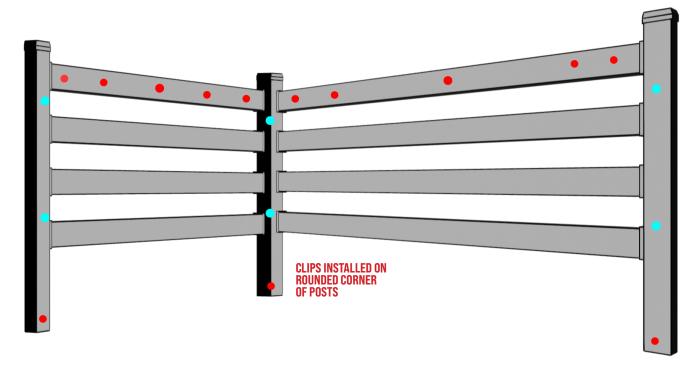

## **Corner Post Front View**

Corner Post Top Down View

**Tee Post Front View** 

Tee Post Top Down View

## 4-Way Post Top Down View

Wire mesh clips can be applied on either side of the enclosure if using tee or 4-way posts. Placement may depend on where animals are placed in the enclosure. It's possible to install wire mesh on both sides, but usually not necessary. Please ask your sales representative for specific recommendations for unique situations.