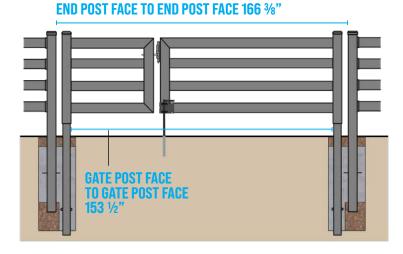

#### **Dual 4 Foot Gates Dimensions**

#### END POST FACE TO END POST FACE 219 1/4"

• The nominal opening between gate faces for Dual Gates is 4 ¼" when an EZ Latch is used. When not using an EZ Latch, the gap between gate faces is 3 ¼". In this case, 1" should be removed from the End Post Face to End Post Face Spacing.