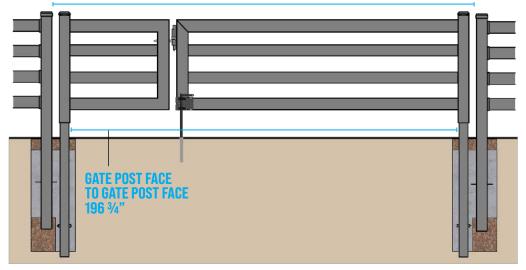

### 4 Foot + Section Gate Dimensions

4 Foot + 12 Foot Gate Dimensions

## END POST FACE TO END POST FACE 209 5/8"