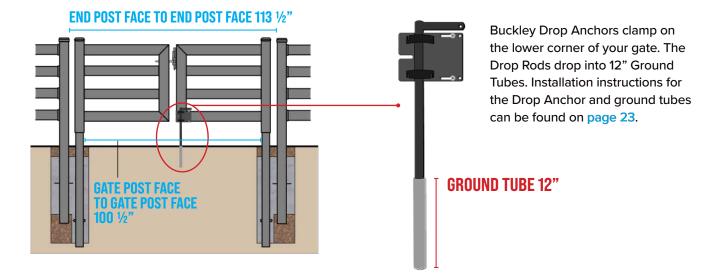

ate, EXCEPT for the End Post Face to End Post Face measurement and the Gate Post Face to End Post Face measurement. These differentiating measurements are marked in the following figures in blue.

- End Post Face to End Post Face dimensions are exact and must be within the nearest 1/8".
- End Post Face to Gate Post Face is exactly 3". Reference page 16 for setting the spacing between End Post Face to Gate Post Face.





### Stand-Alone 12 Foot Gate Dimensions with EZ Latch



# **DUAL GATE DIMENSIONS**

Dimension for any combination of Buckley Fence gates if used as doubles. Refer to the Stand-Alone Gate Dimensions on page 10 for individual gate dimensions.

For Dual Gates, you will measure from End Post to End Post and from Gate Post to Gate Post.

#### **Dual 4 Foot Gates Dimensions**



#### **Dual Section Gates Dimensions**

#### END POST FACE TO END POST FACE 219 1/4"



• The nominal opening between gate faces for Dual Gates is 4 ¼" when an EZ Latch is used. When not using an EZ Latch, the gap between gate faces is 3 ¼". In this case, 1" should be removed from the End Post Face to End Post Face Spacing.

## END POST FACE TO END POST FACE 306"



### 4 Foot + Section Gate Dimensions



4 Foot + 12 Foot Gate Dimensions

## END POST FACE TO END POST FACE 209 5/8"



## END POST FACE TO END POST FACE 262 1/2"



\*\*\*Gate Post Face to Gate Post Face Dimensions are reference only and rounded to the nearest  $\frac{1}{4}$ ". End Post Face to End Post Face Dimensions are exact and must be within the nearest  $\frac{1}{8}$ ".