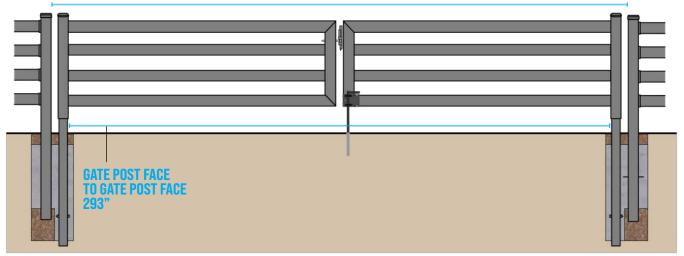

### Stand-Alone 12 Foot Gate Dimensions with EZ Latch

- End Post Face to End Post Face dimensions are exact and must be within the nearest 1/8".
- End Post Face to Gate Post Face is exactly 3". Reference page 16 for setting the spacing between End Post Face to Gate Post Face.