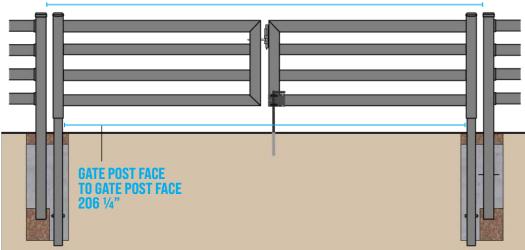

# **STAND-ALONE GATE DIMENSIONS**

Stand-Alone 4 Foot Gate Dimensions with EZ Latch

The installation dimensions for all stand alone Buckley Fence Gates are the same for all three sizes of gate, EXCEPT for the End Post Face to End Post Face measurement and the Gate Post Face to End Post Face measurement. These differentiating measurements are marked in the following figures in blue.

- End Post Face to End Post Face dimensions are exact and must be within the nearest 1/8".
- End Post Face to Gate Post Face is exactly 3". Reference page 16 for setting the spacing between End Post Face to Gate Post Face.