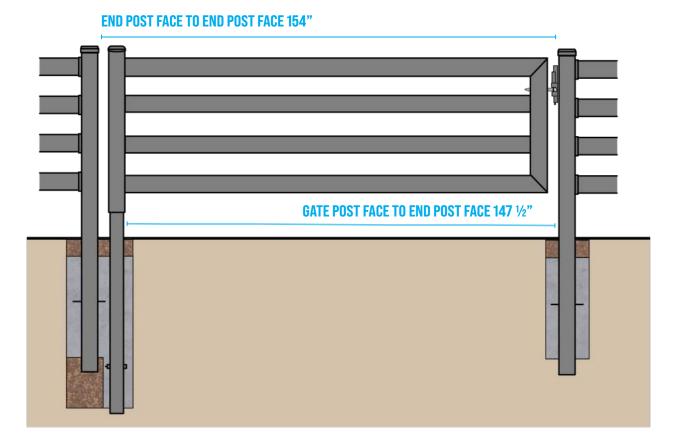

# **STAND-ALONE GATE DIMENSIONS**

Stand-Alone 4 Foot Gate Dimensions with EZ Latch



The installation dimensions for all stand alone Buckley Fence Gates are the same for all three sizes of gate, EXCEPT for the End Post Face to End Post Face measurement and the Gate Post Face to End Post Face measurement. These differentiating measurements are marked in the following figures in blue.

- End Post Face to End Post Face dimensions are exact and must be within the nearest 1/8".
- End Post Face to Gate Post Face is exactly 3". Reference page 16 for setting the spacing between End Post Face to Gate Post Face.





### Stand-Alone 12 Foot Gate Dimensions with EZ Latch



# **DUAL GATE DIMENSIONS**

Dimension for any combination of Buckley Fence gates if used as doubles. Refer to the Stand-Alone Gate Dimensions on page 10 for individual gate dimensions.

For Dual Gates, you will measure from End Post to End Post and from Gate Post to Gate Post.

#### **Dual 4 Foot Gates Dimensions**



#### **Dual Section Gates Dimensions**

#### END POST FACE TO END POST FACE 219 1/4"



• The nominal opening between gate faces for Dual Gates is 4 ¼" when an EZ Latch is used. When not using an EZ Latch, the gap between gate faces is 3 ¼". In this case, 1" should be removed from the End Post Face to End Post Face Spacing.

## END POST FACE TO END POST FACE 306"



### 4 Foot + Section Gate Dimensions



4 Foot + 12 Foot Gate Dimensions

## END POST FACE TO END POST FACE 2