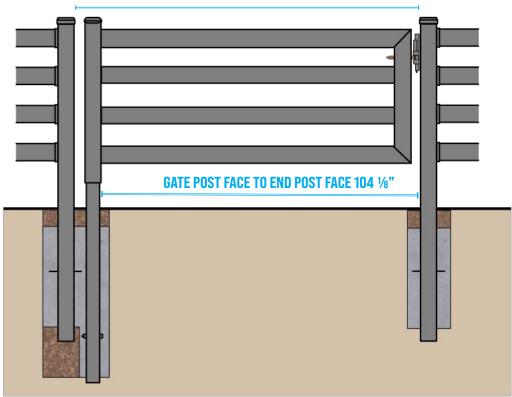

# **STAND-ALONE GATE DIMENSIONS**

Stand-Alone 4 Foot Gate Dimensions with EZ Latch



The installation dimensions for all stand alone Buckley Fence Gates are the same for all three sizes of gate, EXCEPT for the End Post Face to End Post Face measurement and the Gate Post Face to End Post Face measurement. These differentiating measurements are marked in the following figures in blue.

- End Post Face to End Post Face dimensions are exact and must be within the nearest 1/8".
- End Post Face to Gate Post Face is exactly 3". Reference page 16 for setting the spacing between End Post Face to Gate Post Face.





### Stand-Alone 12 Foot Gate Dimensions with EZ Latch



# **DUAL GATE DIMENSIONS**

Dimension for any combination of Buckley Fence gates if used as doubles. Refer to the Stand-Alone Gate Dimensions on page 10 for individual gate dimensions.

For Dual Gates, you will measure from End Post to End Post and from Gate Post to Gate Post.

#### **Dual 4 Foot Gates Dimensions**



#### **Dual Section Gates Dimensions**

#### END POST FACE TO END POST FACE 219 1/4"



• The nominal opening between gate faces for Dual Gates is 4 ¼" when an EZ Latch is used. When not using an EZ Latch, the gap between gate faces is 3 ¼". In this case, 1" should be removed from the End Post Face to End Post Face Spacing.

## END POST FACE TO END POST FACE 306"



### 4 Foot + Section Gate Dimensions



4 Foot + 12