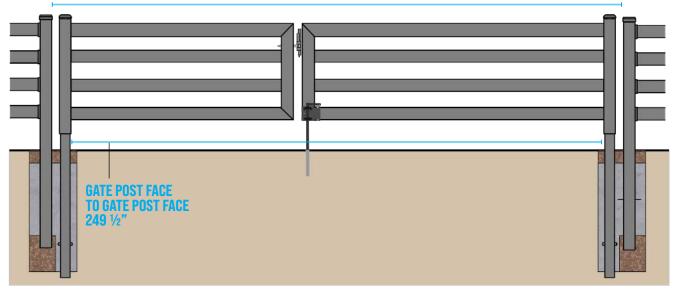

#### **Dual Section Gates Dimensions**

#### END POST FACE TO END POST FACE 219 1/4"

• The nominal opening between gate faces for Dual Gates is 4 ¼" when an EZ Latch is used. When not using an EZ Latch, the gap between gate faces is 3 ¼". In this case, 1" should be removed from the End Post Face to End Post Face Spacing.