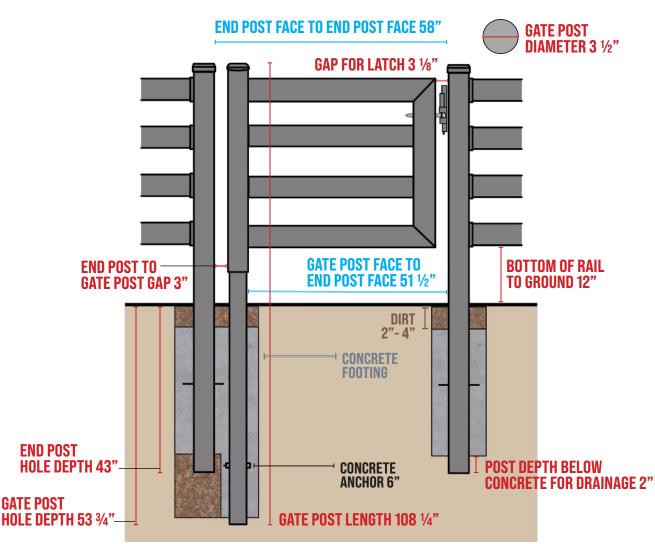

# **STAND-ALONE GATE DIMENSIONS**

Stand-Alone 4 Foot Gate Dimensions with EZ Latch

The installation dimensions for all stand alone Buckley Fence Gates are the same for all three sizes of gate, EXCEPT for the End Post Face to End Post Face measurement and the Gate Post Face to End Post Face measurement. These differentiating measurements are marked in the following figures in blue.

- End Post Face to End Post Face dimensions are exact and must be within the nearest 1/8".
- End Post Face to Gate Post Face is exactly 3". Reference page 16 for setting the spacing between End Post Face to Gate Post Face.