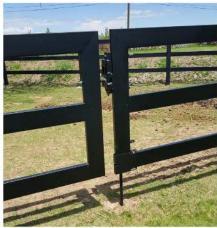

o hold the latch bolts roughly centered in the latch mounting slots.

Assemble the latch pin assembly through the other gate's newly drilled pin holes using the sleeve. Place the 1/4" heavy black-washers so the pin end clears the latch body by at least 1/8". Tighten the latch pin to 30 foot-pounds torque.

Drop the drop anchor into the ground tube to secure the latch gate.

Swing the latch pin gate into contact with the latch.

Tap the latch upward until the stainless steel latch rest plate contacts the latch pin.

Tighten the latch mounting screws to 30 foot-pounds torque while maintaining this pin contact position.

Test the gate swing and latch. Adjust if necessary.

## Swinging Gate Latch Page 2 of 3



## Swinging Gate Latch Page 3 of 3



## Swinging Gate Latch Installed Photos