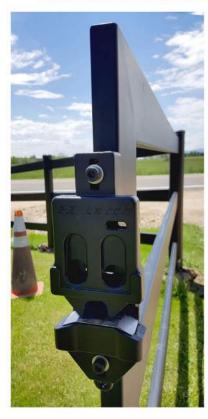

ld the latch bolts roughly centered in the latch mounting slots.

Assemble the latch pin assembly through the other gate's newly drilled pin holes using the sleeve. Place the 1/4" heavy black-washers so the pin end clears the latch body by at least 1/8". Tighten the latch pin to 30 foot-pounds torque.

Drop the drop anchor into the ground tube to secure the latch gate.

Swing the latch pin gate into contact with the latch.

Tap the latch upward until the stainless steel latch rest plate contacts the latch pin.

Tighten the latch mounting screws to 30 foot-pounds torque while maintaining this pin contact position.

Test the gate swing and latch. Adjust if necessary.

## Swinging Gate Latch Page 2 of 3



## Swinging Gate Latch Page 3 of 3



## Swinging Gate Latch Installed Photos