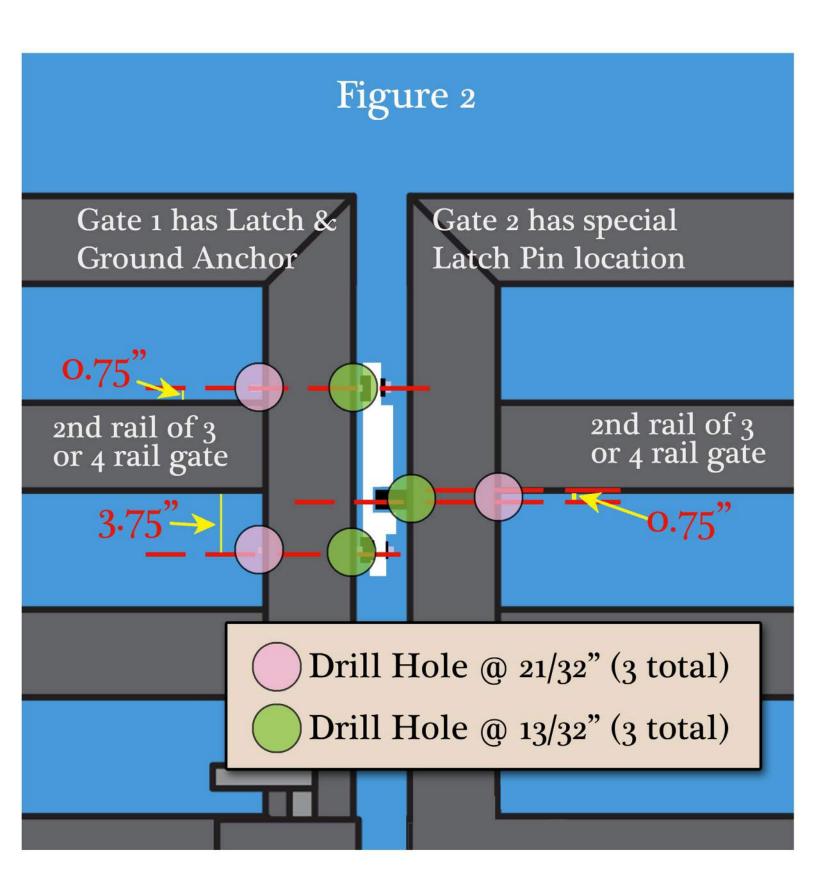

Drill three 21/32" holes (1 on the pin-gate; 2 hole on the ground-anchor gate, as shown in Figure 2) using a step drill. Drill three 13/32" holes (1 on the pin-gate; 2 hole on the ground-anchor gate, as shown in Figure 2) using a step drill.