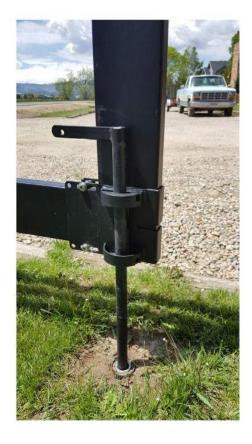

hold the latch bolts roughly centered in the latch mounting slots.

Assemble the latch pin assembly through the other gate's newly drilled pin holes using the sleeve. Place the 1/4" heavy black-washers so the pin end clears the latch body by at least 1/8". Tighten the latch pin to 30 foot-pounds torque.

Drop the drop anchor into the ground tube to secure the latch gate.

Swing the latch pin gate into contact with the latch.

Tap the latch upward until the stainless steel latch rest plate contacts the latch pin.

Tighten the latch mounting screws to 30 foot-pounds torque while maintaining this pin contact position.

Test the gate swing and latch. Adjust if necessary.

## Swinging Gate Latch Page 2 of 3



## Swinging Gate Latch Page 3 of 3



## Swinging Gate Latch Installed Photos