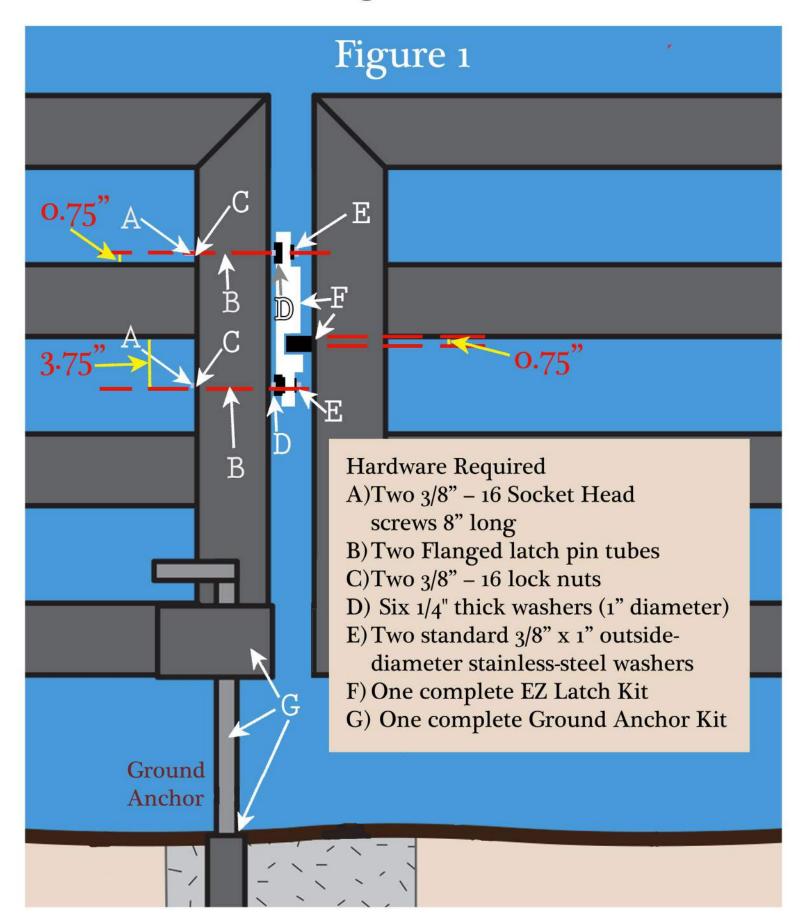

Mount the drop anchor as per the instructions found at: http://www.buckleyfence.com/wp-content/uploads/2013/11/Dual\_Gate\_Ground\_Anchors.pdf

Mount the EZ Latch housing on the gate with the drop anchor and the latch pin assembly on the other gate.

Use matching touch-up paint and primer on all drilled holes.

Insert the 8" bolt through the thin S.S. washer, the top latch slot in the latch, then through the two 1/4" heavy black washers, then through the drilled holes in the ground-anchor gate. Slide the black flanged tube over the screw and into the larger hole inside the gate. Slip on a 1/4" heavy black-washer and spin down the lock nut loosely.

Repeat this assembly method for the lower slot and screw.

Lightly tighten the nuts just to hold the latch bolts roughly centered in the latch mounting slots.

Assemble the latch pin assembly through the other gate's newly drilled pin holes using the sleeve. Place the 1/4" heavy black-washers so the pin end clears the latch body by at least 1/8". Tighten the latch pin to 30 foot-pounds torque.

Drop the drop anchor into the ground tube to secure the latch gate.

Swing the latch pin gate into contact with the latch.

Tap the latch upward until the stainless steel latch rest plate contacts the latch pin.

Tighten the latch mounting screws to 30 foot-pounds torque while maintaining this pin contact position.

Test the gate swing and latch. Adjust if necessary.