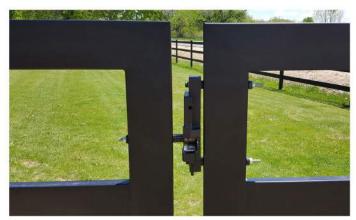

to hold the latch bolts roughly centered in the latch mounting slots.

Assemble the latch pin assembly through the other gate's newly drilled pin holes using the sleeve. Place the 1/4" heavy black-washers so the pin end clears the latch body by at least 1/8". Tighten the latch pin to 30 foot-pounds torque.

Drop the drop anchor into the ground tube to secure the latch gate.

Swing the latch pin gate into contact with the latch.

Tap the latch upward until the stainless steel latch rest plate contacts the latch pin.

Tighten the latch mounting screws to 30 foot-pounds torque while maintaining this pin contact position.

Test the gate swing and latch. Adjust if necessary.

## Swinging Gate Latch Page 2 of 3



## Swinging Gate Latch Page 3 of 3



## Swinging Gate Latch Installed Photos